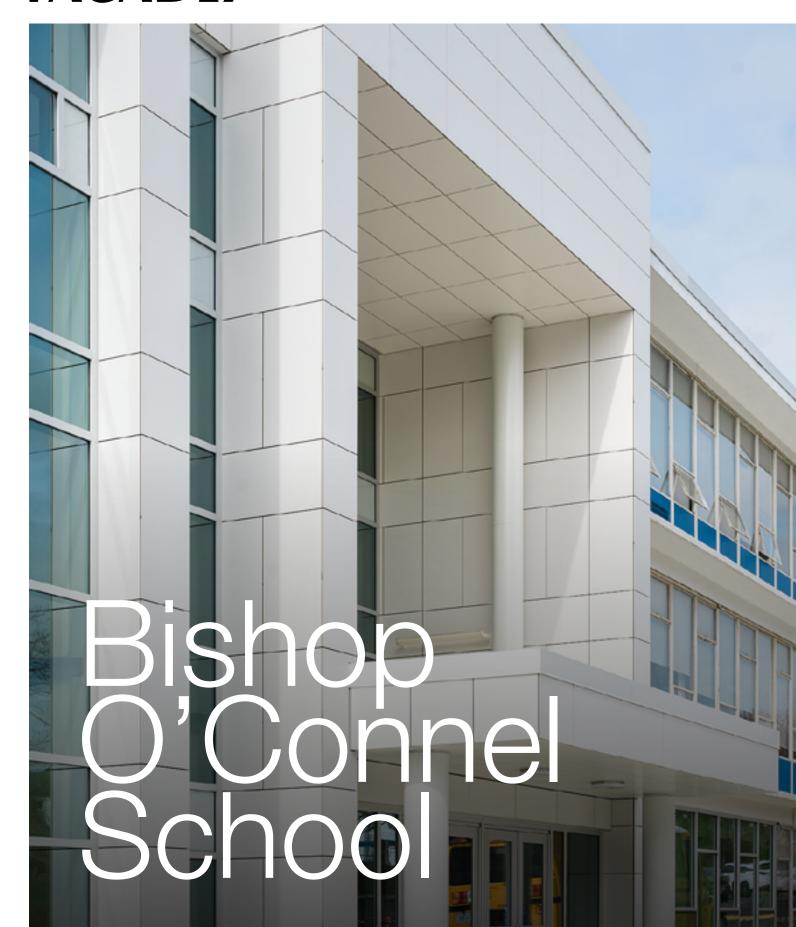

# Bishop O'Connel School Arlington, VA

| Architect      | Maginniss + Del Ninno Architects |
|----------------|----------------------------------|
| SF             | 3,500                            |
| Market Segment | Education                        |
| Building Type  | New Build & Re-Clad              |
| Year           | 2020                             |

Porcelain **TECHNIC NIEVE** 

Caption text, please provide