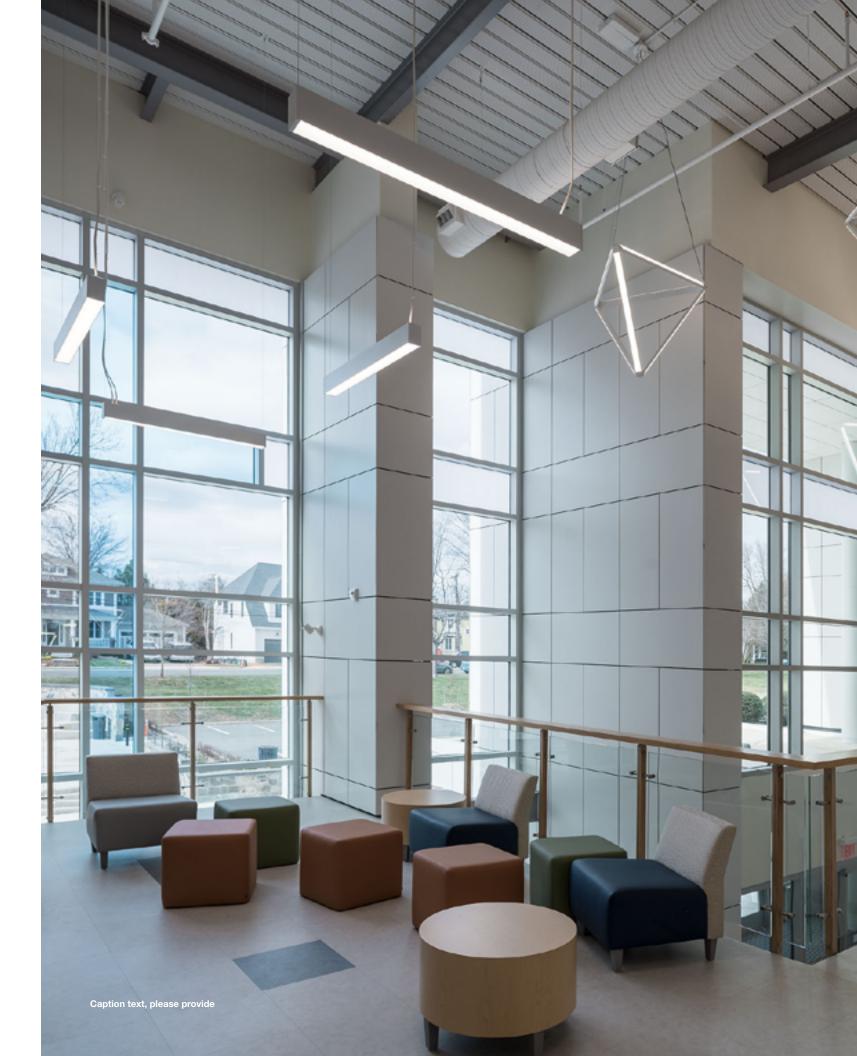

# PORCELANOSA FACADE/



# Bishop O'Connel School Arlington, VA

| Architect      | Maginniss + Del Ninno Architects |
|----------------|----------------------------------|
| SF             | 3,500                            |
| Market Segment | Education                        |
| Building Type  | New Build & Re-Clad              |
| Year           | 2020                             |

Porcelain **TECHNIC NIEVE** 









Caption text, please provide



## www. porcelanosa facades .com

### Questions?

#### Contact us at

201 712 0556 (ext 2218)

#### Or email us at

hello@porcelanosafacades.com

#### Find us at

#### Website

www.porcelanosafacades.com

#### Headquarters

600 Route 17 North. Ramsey, NJ 07446 Space for Business card