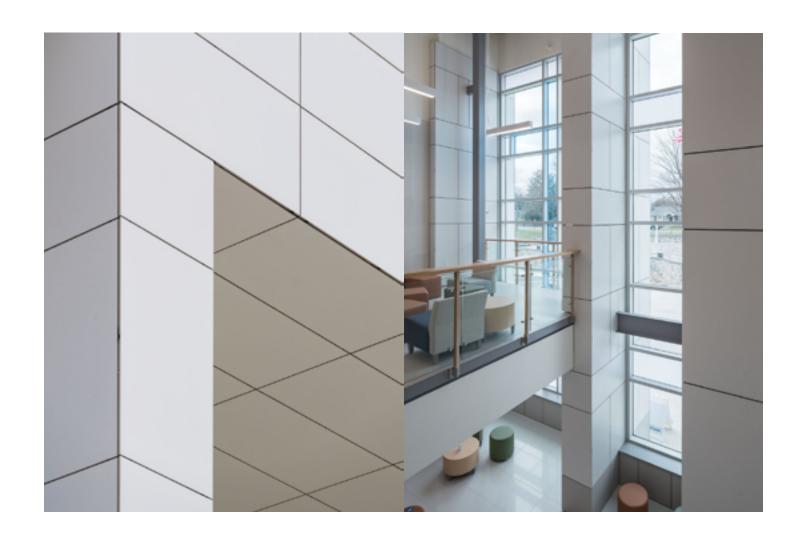

# PORCELANOSA FACADE/



# Bishop O'Connel School Arlington, VA

| Architect      | Maginniss + Del Ninno Architects |
|----------------|----------------------------------|
| SF             | 3,500                            |
| Market Segment | Education                        |
| Building Type  | New Build & Re-Clad              |
| Year           | 2020                             |

Porcelain **TECHNIC NIEVE** 









Caption text, please provide



## www. porcelanosa facades .com

### Questions?

#### Contact us at

201 712 0556 (ext 2218)

#### Or email us at

hello@porcelanosafacades.com

#### Find us at

#### Website

www.porcelanosafacades.com

#### Headquarters

600 Route 17 North. Ramsey, NJ 07446 Space for Business card