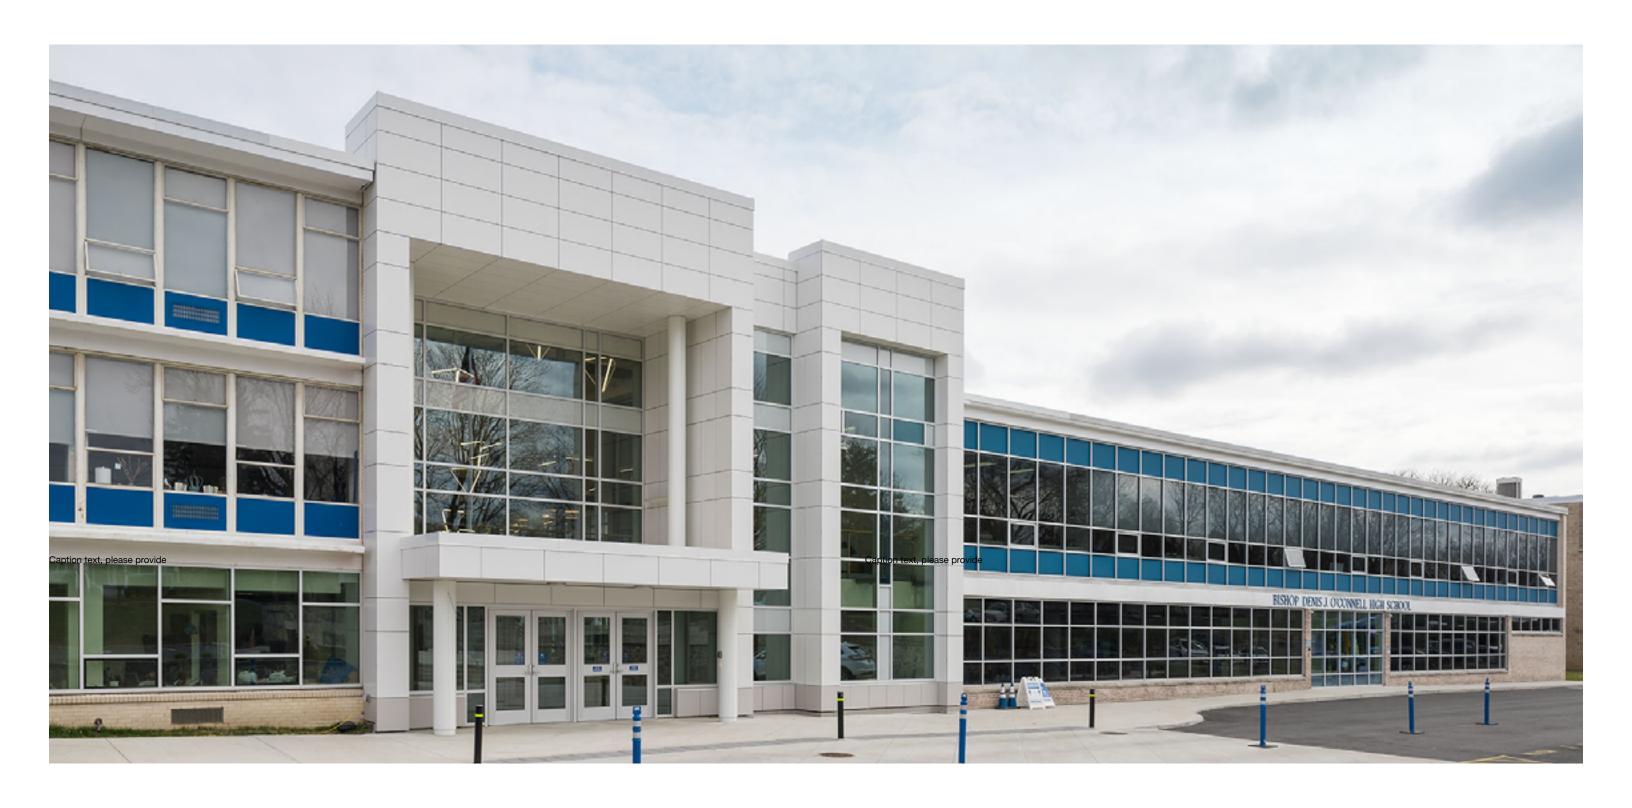

# Bishop O'Connel School Arlington, VA

| Architect      | Maginniss + Del Ninno Architects |
|----------------|----------------------------------|
| SF             | 3,500                            |
| Market Segment | Education                        |
| Building Type  | New Build & Re-Clad              |
| Year           | 2020                             |

Porcelain **TECHNIC NIEVE** 

Caption text, please provide