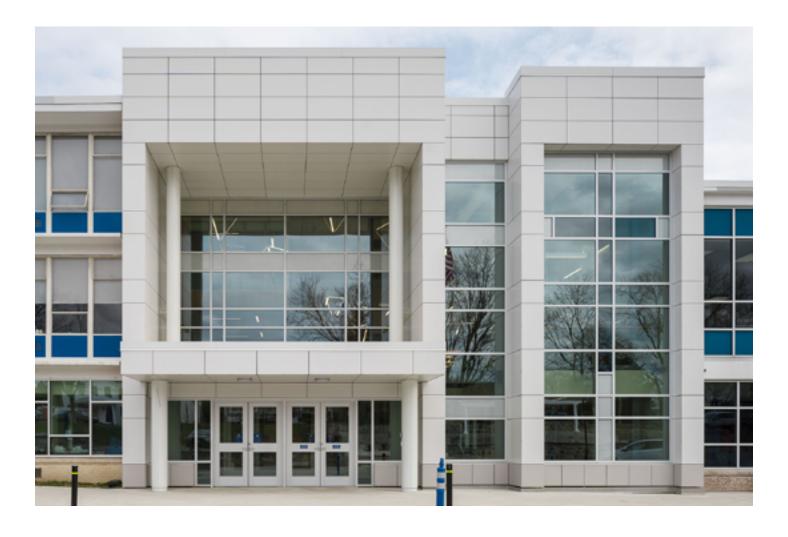

# Bishop O'Connel School Arlington, VA

| Architect      | Maginniss + Del Ninno Architects |
|----------------|----------------------------------|
| SF             | 3,500                            |
| Market Segment | Education                        |
| Building Type  | New Build & Re-Clad              |
| Year           | 2020                             |

Porcelain **TECHNIC NIEVE** 

Caption text, please provide