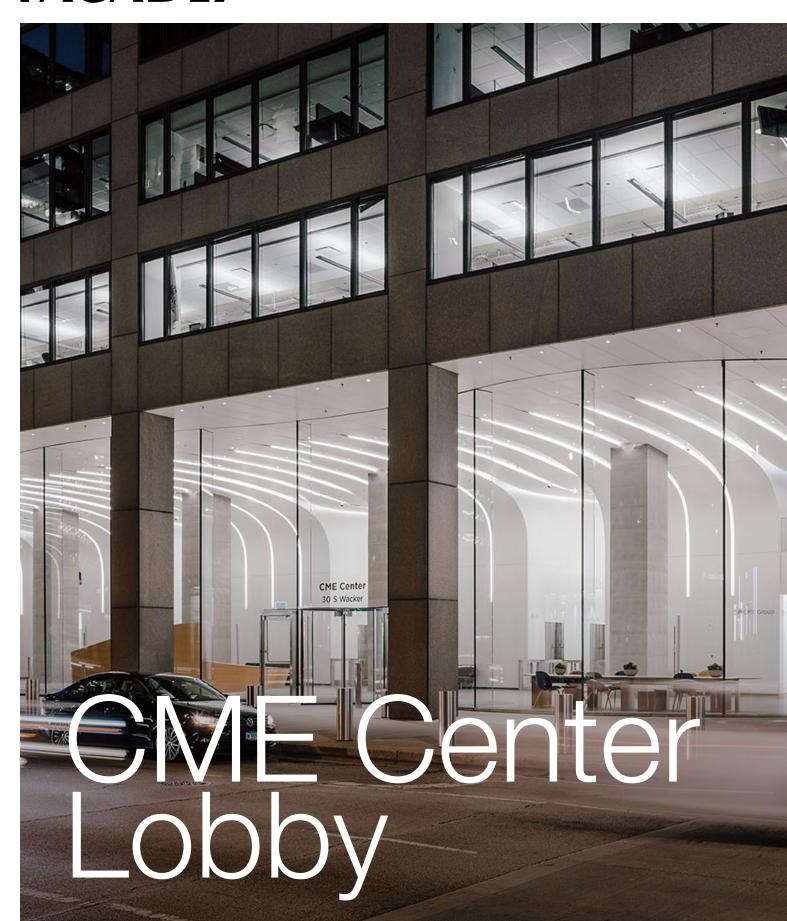

## **CME Center Lobby**

Chicago, IL

The building features a modern European-style design - both inside and out. It is comprised of 8 stories and an impressive 171 rooms. Porcelanosa designed custom porcelain panels to use in the facade of the new AC Hotel by Marriott.

| Architect      | Krueck Sexton Partners |
|----------------|------------------------|
| SF             | 4.600                  |
| Market Segment | Offices                |
| Building Type  | Interior               |
| Year           | 2019                   |