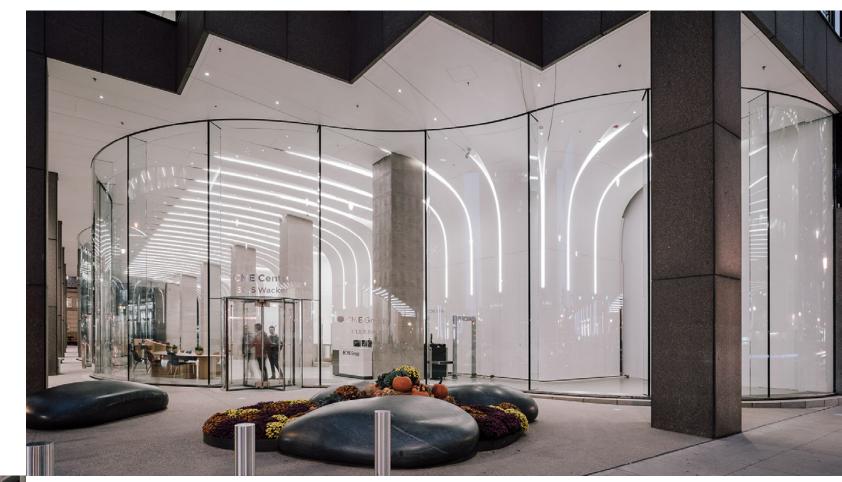

## **CME Center Lobby**

Chicago, IL

The building features a modern European-style design - both inside and out. It is comprised of 8 stories and an impressive 171 rooms. Porcelanosa designed custom porcelain panels to use in the facade of the new AC Hotel by Marriott.

| Architect      | Krueck Sexton Partners |
|----------------|------------------------|
| SF             | 4.600                  |
| Market Segment | Offices                |
| Building Type  | Interior               |
| Year           | 2019                   |