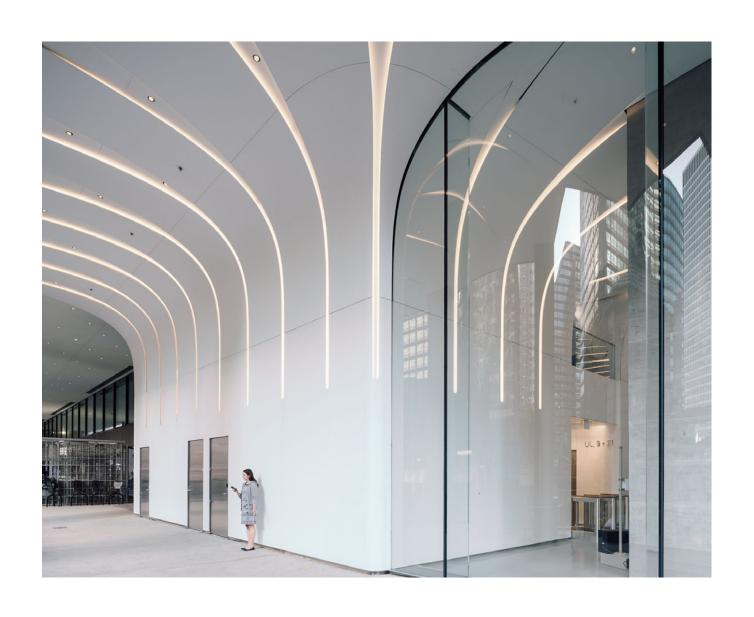

## **CME Center Lobby**

Chicago, IL

The building features a modern European-style design - both inside and out. It is comprised of 8 stories and an impressive 171 rooms. Porcelanosa designed custom porcelain panels to use in the facade of the new AC Hotel by Marriott.

| Architect      | Krueck Sexton Partners |
|----------------|------------------------|
| SF             | 4.600                  |
| Market Segment | Offices                |
| Building Type  | Interior               |
| Year           | 2019                   |

Porcelanosa Solid Surface

**KRION** 