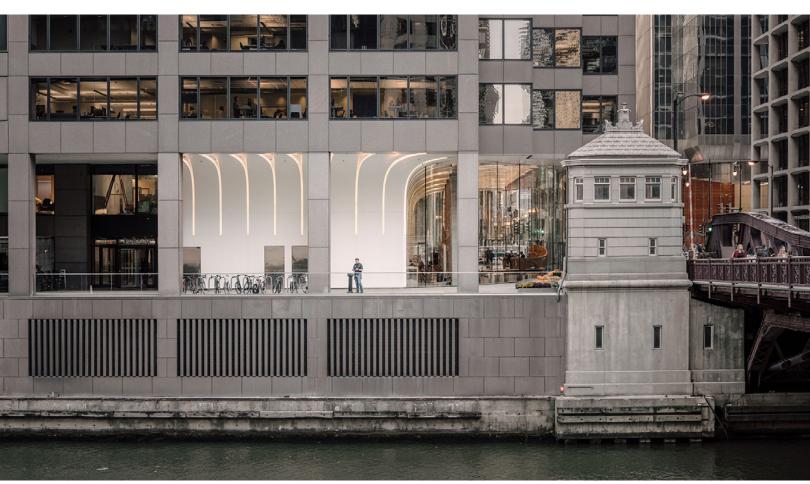

## **CME Center Lobby**

Chicago, IL

The building features a modern European-style design - both inside and out. It is comprised of 8 stories and an impressive 171 rooms. Porcelanosa designed custom porcelain panels to use in the facade of the new AC Hotel by Marriott.

| Architect      | Krueck Sexton Partners |
|----------------|------------------------|
| SF             | 4.600                  |
| Market Segment | Offices                |
| Building Type  | Interior               |
| Year           | 2019                   |