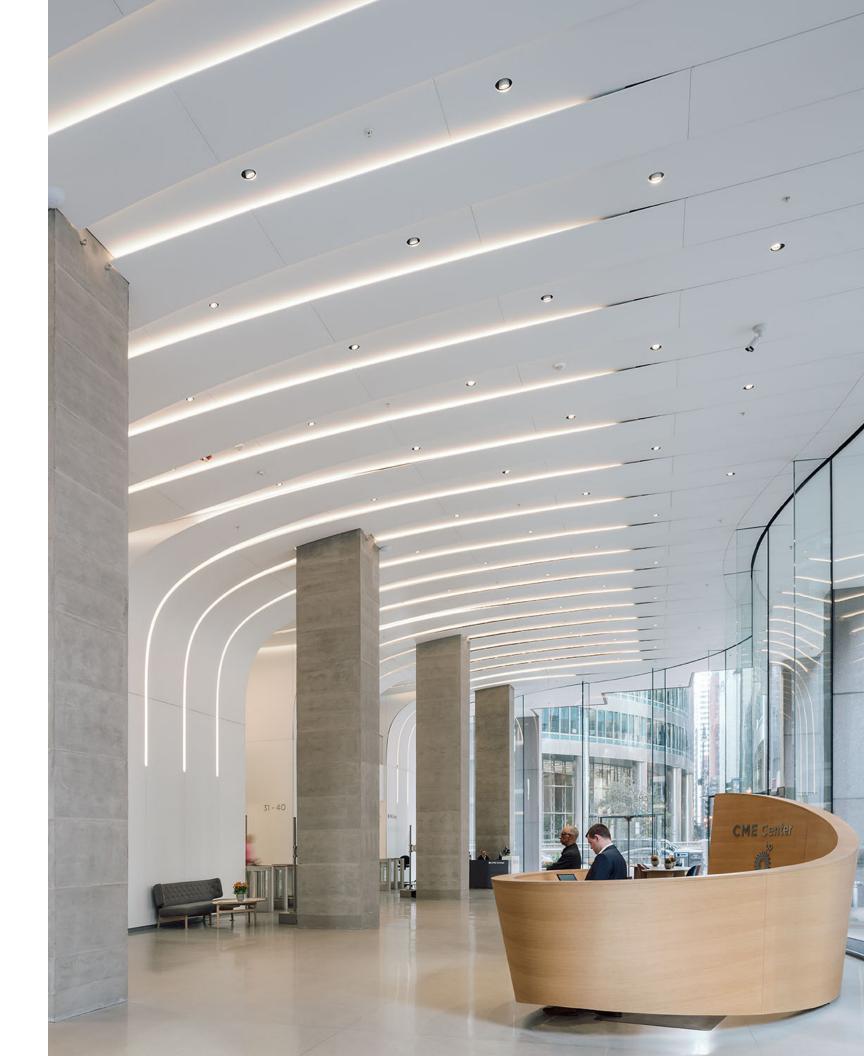

## **CME Center Lobby**

Chicago, IL

The building features a modern European-style design - both inside and out. It is comprised of 8 stories and an impressive 171 rooms. Porcelanosa designed custom porcelain panels to use in the facade of the new AC Hotel by Marriott.

| Architect      | Krueck Sexton Partners |
|----------------|------------------------|
| SF             | 4.600                  |
| Market Segment | Offices                |
| Building Type  | Interior               |
| Year           | 2019                   |