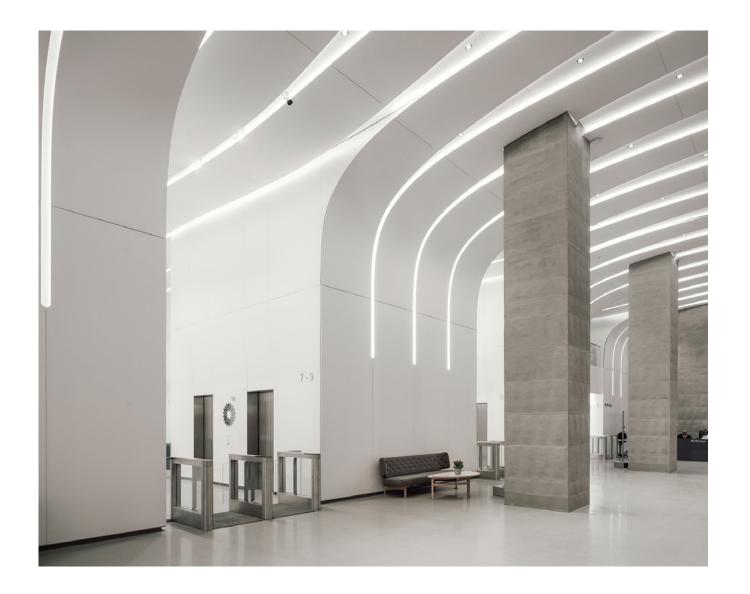

## **CME Center Lobby**

Chicago, IL

The building features a modern European-style design - both inside and out. It is comprised of 8 stories and an impressive 171 rooms. Porcelanosa designed custom porcelain panels to use in the facade of the new AC Hotel by Marriott.

| Architect      | Krueck Sexton Partners |
|----------------|------------------------|
| SF             | 4.600                  |
| Market Segment | Offices                |
| Building Type  | Interior               |
| Year           | 2019                   |

Porcelanosa Solid Surface

**KRION** 